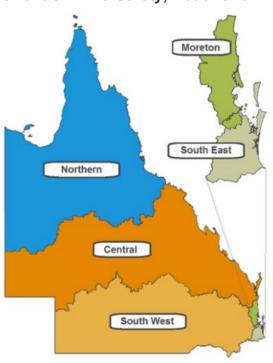

## E. Department of Child Safety regions

Figure E shows the Department of Child Safety, Youth and Women's five regions and the location of family support services within each region.

Figure E
Department of Child Safety, Youth and Women regions

| Region              | Family support services                                                                  |
|---------------------|------------------------------------------------------------------------------------------|
| Northern Queensland | Cairns, Cape York, Torres Strait, Townsville, Mackay, Mt Isa, Gulf                       |
| Central Queensland  | Rockhampton, Gladstone, Emerald, Maryborough, Bundaberg, Kingaroy                        |
| Moreton             | Sunshine Coast, Gympie, Moreton Bay, Brisbane North, Brisbane South, Brisbane South West |
| South West          | Toowoomba, Roma, Ipswich                                                                 |
| South East          | Gold Coast, Logan, Beenleigh, Bayside, Browns Plains, Beaudesert                         |